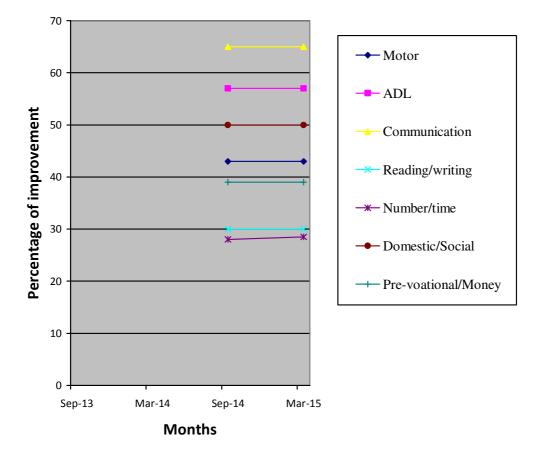

| Class (*)                                 | Primary I- FA                            |                             |          |                         |              |  |  |
|-------------------------------------------|------------------------------------------|-----------------------------|----------|-------------------------|--------------|--|--|
| Report period                             | Sep 2014 to Mar 2015                     |                             |          |                         |              |  |  |
| Severity of<br>Intellectual<br>Disability | Moderate Intellectual disability         |                             |          |                         |              |  |  |
| Assessment                                |                                          | Sep 2014(%) Mar 2<br>(%)    |          | 015                     |              |  |  |
|                                           | 1.Motor Skills                           | 43                          |          | 43                      |              |  |  |
|                                           | 2.Activities of<br>daily Living          | 57                          | Į.       | 57                      |              |  |  |
|                                           | 3.Communication                          | 65                          | 65       |                         |              |  |  |
|                                           | 4.Reading /<br>Writing                   | 30                          | 30       |                         |              |  |  |
|                                           | 5.Number /<br>Time                       | 28                          | 28.5     |                         |              |  |  |
|                                           | 6.Domestic /<br>Social                   | 50                          | 50       |                         |              |  |  |
|                                           | 7.PreVocational /<br>Money               | 39                          | 39       |                         |              |  |  |
| Extra Curricular<br>Activities            | Nature of<br>Program                     | No. of Program participated |          | Prize /Recognitions won |              |  |  |
|                                           | Cultural                                 | -                           |          |                         | -            |  |  |
|                                           | Sports                                   | -                           |          | -                       |              |  |  |
|                                           | Drawing                                  | -                           |          |                         | -            |  |  |
| Progress Report                           | Since joining, he h<br>provided by NIMH. |                             | 57% base | ed on BAS               | SIC-MR Scale |  |  |